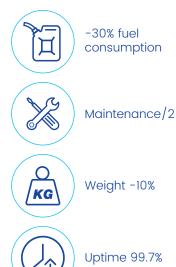

# High efficiency for the cold chain

Vector<sup>®</sup> HE 19 – High Efficiency – is the next generation temperature-controlled trailer system. The unit combines experienced technology, like the all-electric architecture of the E-Drive, with new additions designed to significantly improve performance and efficiency. Operators will benefit from improved fuel consumption by up to 30 per cent, reduced unit weight by 10 per cent and a noise emission lowered by 3 dB(A).