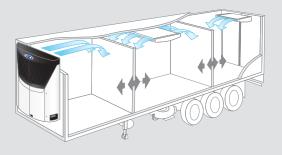

# MAXIMIZE YOUR COLD CHAIN PERFORMANCE

**The new Vector® HE 19** enables high performance cooling capacity with flexible compartment configuration.

A wide choice of evaporators gives you the freedom to customize trailer configurations. Vector® HE 19 also provides constant heating capacity in all weather conditions through its unique concept of simultaneous cooling and heating.