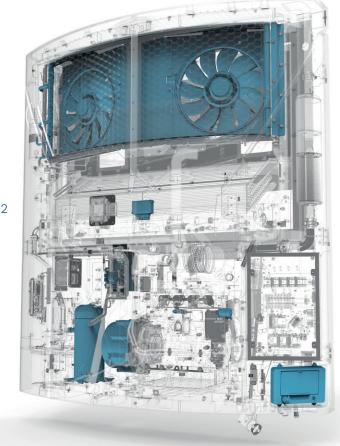

# **EDRIVE**<sup>®</sup>

# **READY** FOR AN ALL-ELECTRIC FUTURE

### **Experienced technology since 1999**

The industry-changing E-Drive all-electric technology - pioneered 20 years ago by Carrier Transicold - removes mechanical transmissions found in belt-driven refrigeration systems, and transforms engine power into electricity through a generator.