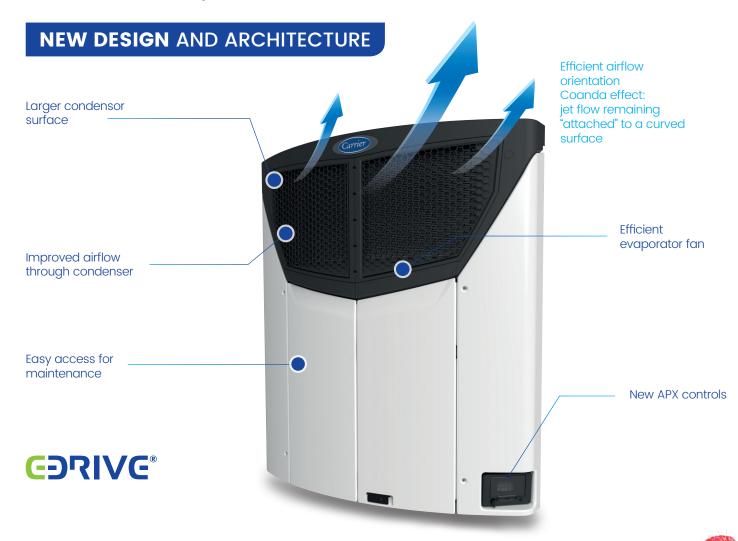

# High efficiency for the cold chain

Vector<sup>®</sup> HE 19 – High Efficiency – is the next generation temperature-controlled trailer system. The unit combines experienced technology, like the all-electric architecture of the E-Drive, with new additions designed to significantly improve performance and efficiency. Operators will benefit from improved fuel consumption by up to 30 per cent, reduced unit weight by 10 per cent and a noise emission lowered by 3 dB(A).

# MAXIMIZE YOUR COLD CHAIN PERFORMANCE

**The new Vector® HE 19** enables high performance cooling capacity with flexible compartment configuration.

A wide choice of evaporators gives you the freedom to customize trailer configurations. Vector® HE 19 also provides constant heating capacity in all weather conditions through its unique concept of simultaneous cooling and heating.

### **Experienced technology since 1999**

The industry-changing E-Drive all-electric technology - pioneered 20 years ago by Carrier Transicold - removes mechanical transmissions found in belt-driven refrigeration systems, and transforms engine power into electricity through a generator.