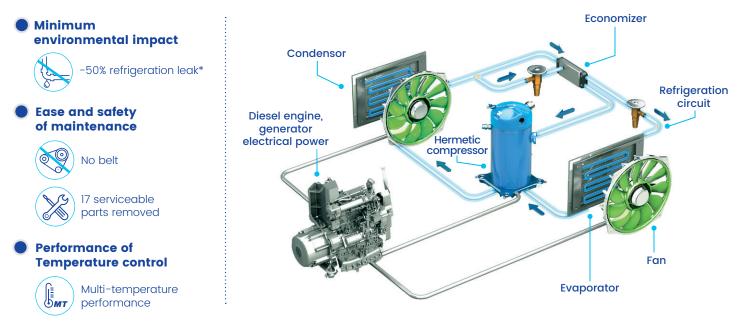

### **Experienced technology since 1999**

The industry-changing E-Drive all-electric technology - pioneered 20 years ago by Carrier Transicold - removes mechanical transmissions found in belt-driven refrigeration systems, and transforms engine power into electricity through a generator.